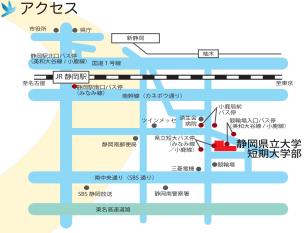

## 🎐 お申込・お問合せ先

静岡県立大学短期大学部 HPS事務局 TEL/FAX 054-202-2652 Mail hps-japan@u-shizuoka-ken.ac.jp

〒422-8021 静岡県静岡市駿河区小鹿 2-2-1

▶『JR 静岡駅北口8番バス乗場』から

- ・「小鹿線」に乗車し、『県立短大』下車(三菱電機前経由に乗車の場合のみ)すぐ、 または『小鹿局前』で下車、徒歩3分
- ・「美和大谷線(静岡大学・大谷方面)」に乗車し、『小鹿局前』で下車、徒歩3分
- 『JR 静岡駅南口 21 番バス乗場』から・「みなみ線(曲金・済生会病院経由)」または の市時回動(村口之)留い(火火物) 2010年の(中国) (「みなみ)(南) (山上の)(市(三菱電機前経 「みなみ線(中田・ツインメッセ経由)」に乗車し、県立短大) 下車(三菱電機前経 由に乗車の場合のみ)すぐ、または『小鹿局前』で下車、徒歩3分